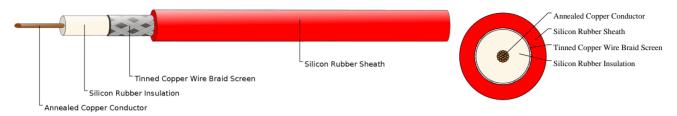

## **CABLE CONSTRUCTION**

Conductor: Annealed copper conductor, class 5.

Insulation: Silicon rubber.

Screen: Tinned copper wire braid.

Sheath: Silicon rubber.